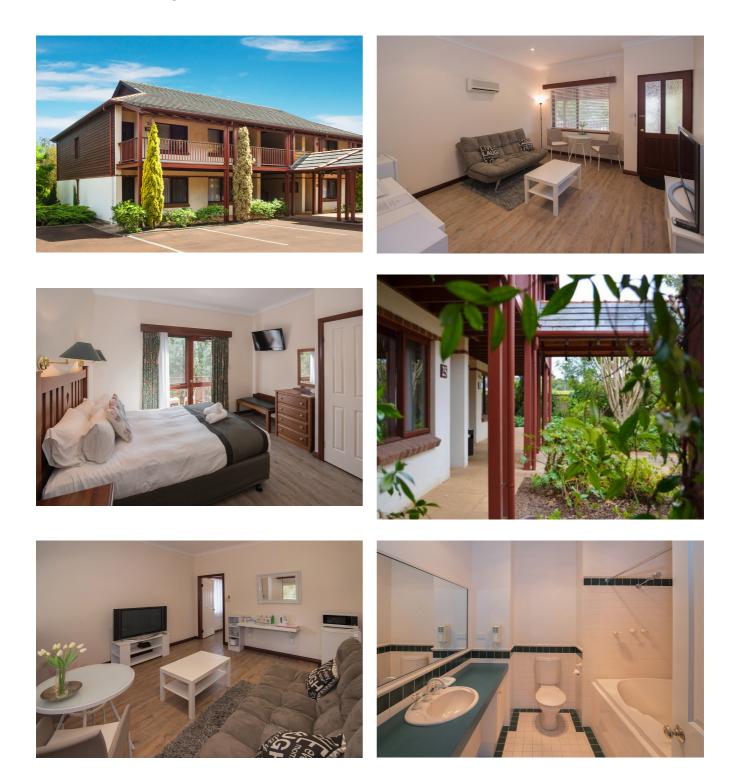

This holiday unit is fully furnished and has been refurbished with quality flooring and furnishings. The spacious front lounge room includes a fridge, microwave and full breakfast facilities with a lounge and large screen TV for entertainment. A separate bathroom boasts a full length spa bath and a the full sized bedroom is fitted out with a stylish queen bed and wall mounted TV. Being an upstairs end unit the property features a very pleasant north facing balcony ideal for evening cocktails!

#### \$125,000

- 1 Bedroom
- 1 Bathroom
- 1 Toilet
- 1 Living Area
- Reverse Cycle Air Conditioning
- Inside Spa
- Balcony
- Built In Robes

# **Photo Gallery**