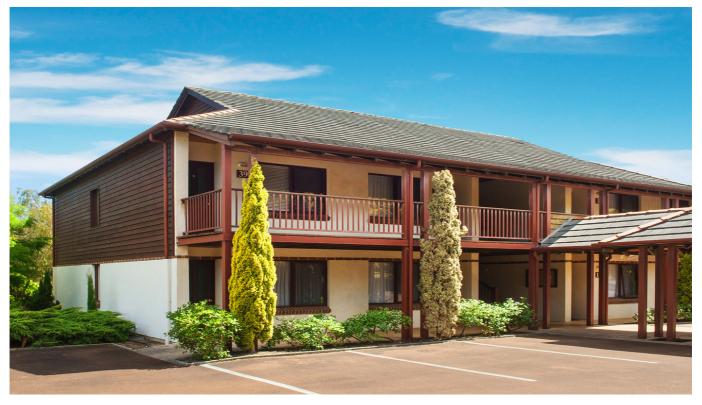

### 39/40 Wallcliffe Road, Margaret River

#### 1 🎮 1 🐂 0 🕿

Secure your very own piece of Margaret River when you purchase this beautifully presented upstairs spa unit at the River Resort. Centrally located opposite the cultural, arts and entertainment centre you are just a 5 minute stroll to the main street shops, pubs and cafes.

This holiday unit is fully furnished and has been refurbished with quality flooring and furnishings. The spacious front lounge room includes a fridge, microwave and full breakfast facilities with a lounge and large screen TV for entertainment. A separate bathroom boasts a full length spa bath and a the full sized bedroom is fitted out with a stylish queen bed and wall mounted TV. Being an upstairs end unit the property features a very pleasant north facing balcony ideal for evening cocktails!