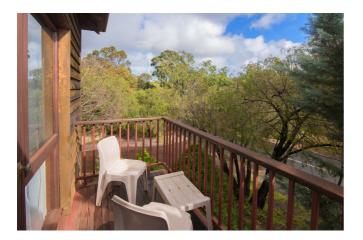

This holiday unit is fully furnished and has been refurbished with quality flooring and furnishings. The spacious front lounge room includes a fridge, microwave and full breakfast facilities with a lounge and large screen TV for entertainment. A separate bathroom boasts a full length spa bath and a the full sized bedroom is fitted out with a stylish queen bed and wall mounted TV. Being an upstairs end unit the property features a very pleasant north facing balcony ideal for evening cocktails!

#### \$125,000

- 1 Bedroom
- 1 Bathroom
- 1 Toilet
- 1 Living Area
- Reverse Cycle Air Conditioning
- Inside Spa
- Balcony
- Built In Robes

# **Photo Gallery**